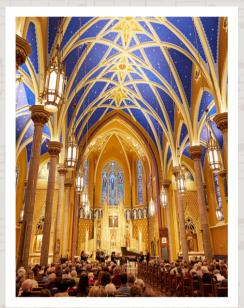

#### Seasons at the Add On Cathedral November 15, 2024 7:30 PM &

November 15, 2024 7:30 PM 8 November 16, 2024 3:00 PM Cathedral of St. Mary

Casulana: Ben Venga Il Pastor (arr. Stelluto) Stelluto: Fugal Musings on Ben Venga Il Pastor Bach: Orchestral Suite No. 2 in B Minor Albinoni: Sonata St. Mark's, Op. 6, No. 11 Vivaldi: The Four Seasons

George Stelluto, conductor Vassilis Varvaresos, piano

Seasons at the Cathedral 11/15 & 11/16