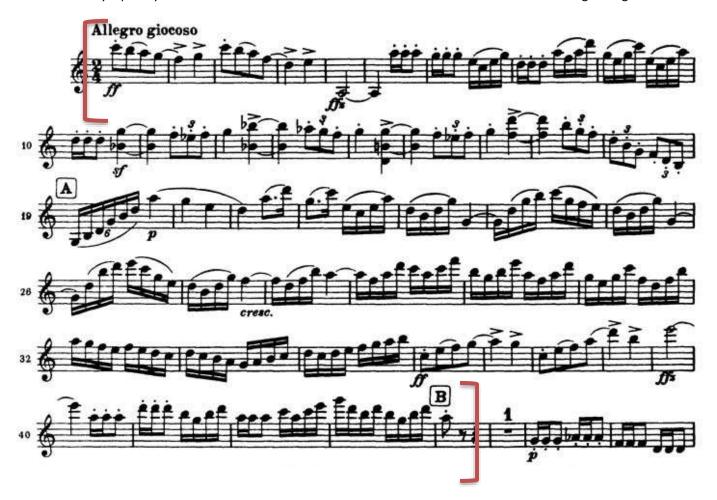

## Section First and Second Violin Excerpts - Please prepare the following first violin parts:

| Brahms      | Symphony No. 4          | Mvt. 3<br>Mvt. 4           | beginning – mm. 44<br>mm. 33 - 80                              |
|-------------|-------------------------|----------------------------|----------------------------------------------------------------|
| Mendelssohn | Midsummer Night's Dream | Scherzo                    | page 1(mm. 17-99)                                              |
| Mozart      | Symphony No. 39         | Mvt. 1<br>Mvt. 2<br>Mvt. 4 | beginning – mm. 82<br>beginning – mm. 60<br>beginning – mm. 41 |
| Prokofiev   | Classical Symphony      | Mvt. 1<br>Mvt. 2           | beginning to [H]<br>beginning to [C]                           |
| Strauss     | Don Juan                |                            | mm. 1-61                                                       |