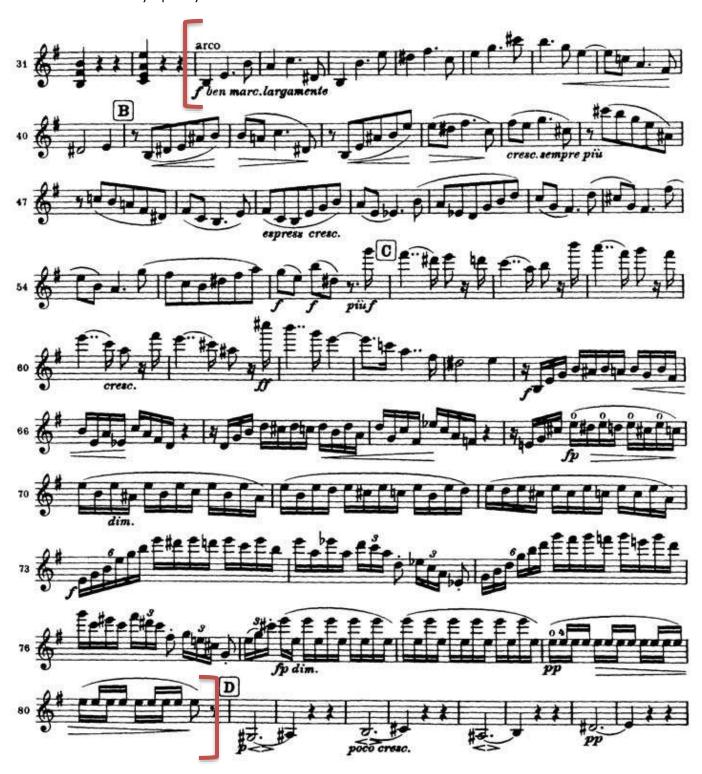

## Section First and Second Violin Excerpts - Please prepare the following first violin parts:

| Brahms      | Symphony No. 4          | Mvt. 3<br>Mvt. 4           | beginning – mm. 44<br>mm. 33 - 80                              |
|-------------|-------------------------|----------------------------|----------------------------------------------------------------|
| Mendelssohn | Midsummer Night's Dream | Scherzo                    | page 1(mm. 17-99)                                              |
| Mozart      | Symphony No. 39         | Mvt. 1<br>Mvt. 2<br>Mvt. 4 | beginning – mm. 82<br>beginning – mm. 60<br>beginning – mm. 41 |
| Prokofiev   | Classical Symphony      | Mvt. 1<br>Mvt. 2           | beginning to [H]<br>beginning to [C]                           |
| Strauss     | Don Juan                |                            | mm. 1-61                                                       |

Strauss Don Juan mm. 1-61