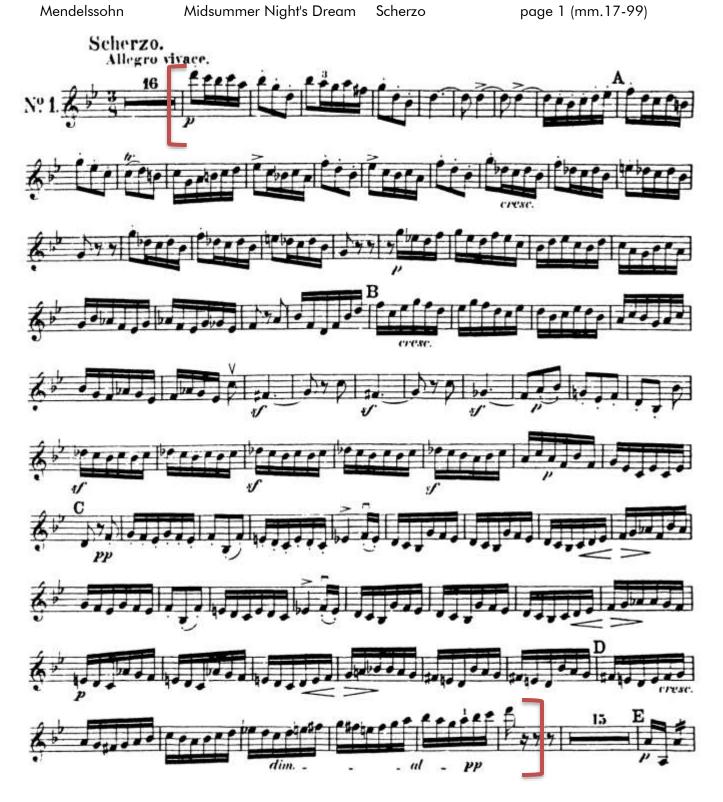

## Section First and Second Violin Excerpts - Please prepare the following first violin parts:

| Brahms      | Symphony No. 4          | Mvt. 3<br>Mvt. 4           | beginning – mm. 44<br>mm. 33 - 80                              |
|-------------|-------------------------|----------------------------|----------------------------------------------------------------|
| Mendelssohn | Midsummer Night's Dream | Scherzo                    | page 1(mm. 17-99)                                              |
| Mozart      | Symphony No. 39         | Mvt. 1<br>Mvt. 2<br>Mvt. 4 | beginning – mm. 82<br>beginning – mm. 60<br>beginning – mm. 41 |
| Prokofiev   | Classical Symphony      | Mvt. 1<br>Mvt. 2           | beginning to [H]<br>beginning to [C]                           |
| Strauss     | Don Juan                |                            | mm. 1-61                                                       |