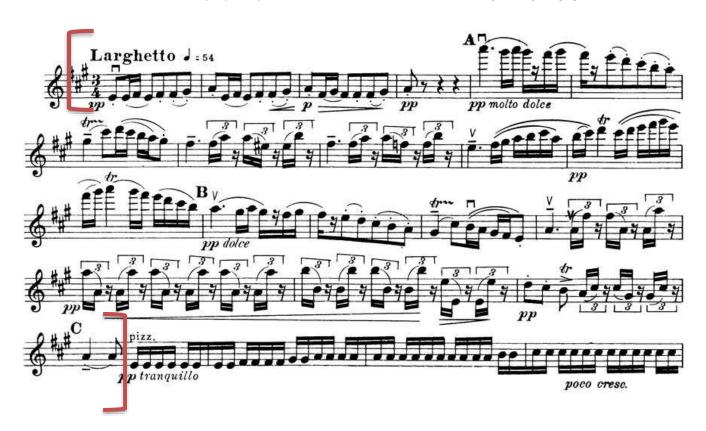

## Section First and Second Violin Excerpts - Please prepare the following first violin parts:

| Brahms      | Symphony No. 4          | Mvt. 3<br>Mvt. 4           | beginning – mm. 44<br>mm. 33 - 80                              |
|-------------|-------------------------|----------------------------|----------------------------------------------------------------|
| Mendelssohn | Midsummer Night's Dream | Scherzo                    | page 1(mm. 17-99)                                              |
| Mozart      | Symphony No. 39         | Mvt. 1<br>Mvt. 2<br>Mvt. 4 | beginning – mm. 82<br>beginning – mm. 60<br>beginning – mm. 41 |
| Prokofiev   | Classical Symphony      | Mvt. 1<br>Mvt. 2           | beginning to [H]<br>beginning to [C]                           |
| Strauss     | Don Juan                |                            | mm. 1-61                                                       |