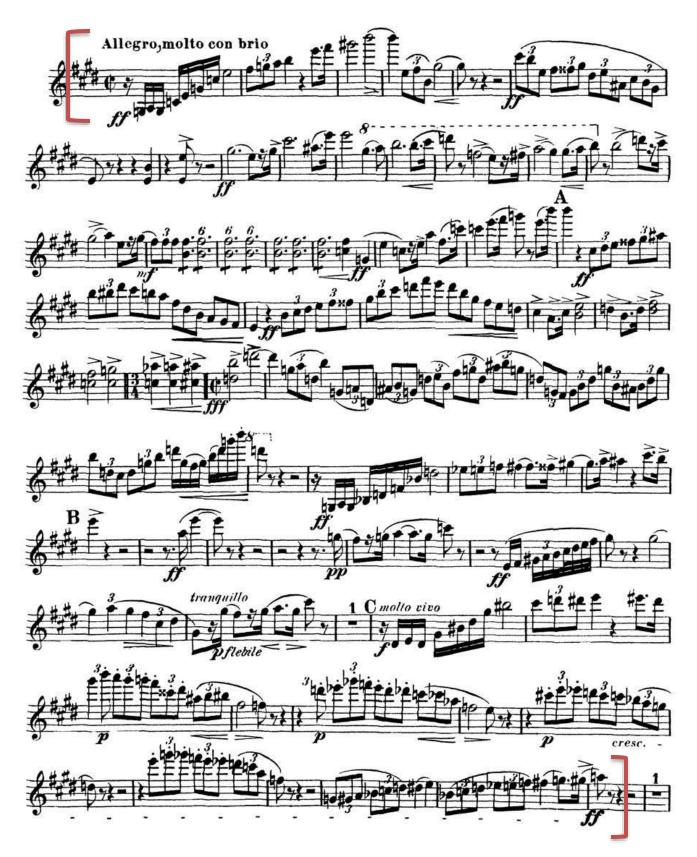

## Section First and Second Violin Excerpts - Please prepare the following first violin parts:

| Brahms      | Symphony No. 4          | Mvt. 3<br>Mvt. 4           | beginning – mm. 44<br>mm. 33 - 80                              |
|-------------|-------------------------|----------------------------|----------------------------------------------------------------|
| Mendelssohn | Midsummer Night's Dream | Scherzo                    | page 1(mm. 17-99)                                              |
| Mozart      | Symphony No. 39         | Mvt. 1<br>Mvt. 2<br>Mvt. 4 | beginning – mm. 82<br>beginning – mm. 60<br>beginning – mm. 41 |
| Prokofiev   | Classical Symphony      | Mvt. 1<br>Mvt. 2           | beginning to [H]<br>beginning to [C]                           |
| Strauss     | Don Juan                |                            | mm. 1-61                                                       |

Strauss Don Juan mm. 1-61