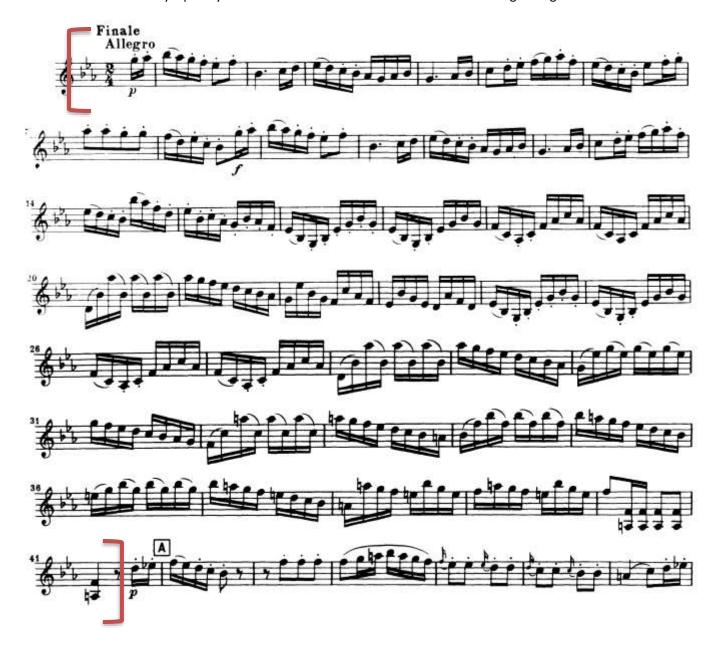

## Section First and Second Violin Excerpts - Please prepare the following first violin parts:

| Brahms      | Symphony No. 4          | Mvt. 3<br>Mvt. 4           | beginning – mm. 44<br>mm. 33 - 80                              |
|-------------|-------------------------|----------------------------|----------------------------------------------------------------|
| Mendelssohn | Midsummer Night's Dream | Scherzo                    | page 1(mm. 17-99)                                              |
| Mozart      | Symphony No. 39         | Mvt. 1<br>Mvt. 2<br>Mvt. 4 | beginning – mm. 82<br>beginning – mm. 60<br>beginning – mm. 41 |
| Prokofiev   | Classical Symphony      | Mvt. 1<br>Mvt. 2           | beginning to [H]<br>beginning to [C]                           |
| Strauss     | Don Juan                |                            | mm. 1-61                                                       |