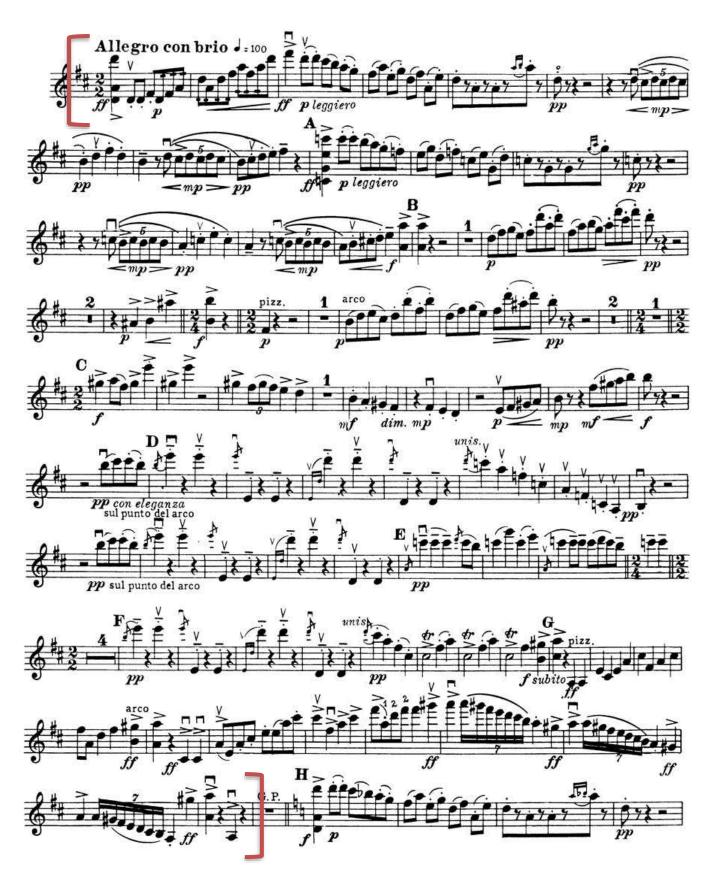

## Section First and Second Violin Excerpts - Please prepare the following first violin parts:

| Brahms      | Symphony No. 4          | Mvt. 3<br>Mvt. 4           | beginning – mm. 44<br>mm. 33 - 80                              |
|-------------|-------------------------|----------------------------|----------------------------------------------------------------|
| Mendelssohn | Midsummer Night's Dream | Scherzo                    | page 1(mm. 17-99)                                              |
| Mozart      | Symphony No. 39         | Mvt. 1<br>Mvt. 2<br>Mvt. 4 | beginning – mm. 82<br>beginning – mm. 60<br>beginning – mm. 41 |
| Prokofiev   | Classical Symphony      | Mvt. 1<br>Mvt. 2           | beginning to [H]<br>beginning to [C]                           |
| Strauss     | Don Juan                |                            | mm. 1-61                                                       |

Strauss Don Juan mm. 1-61