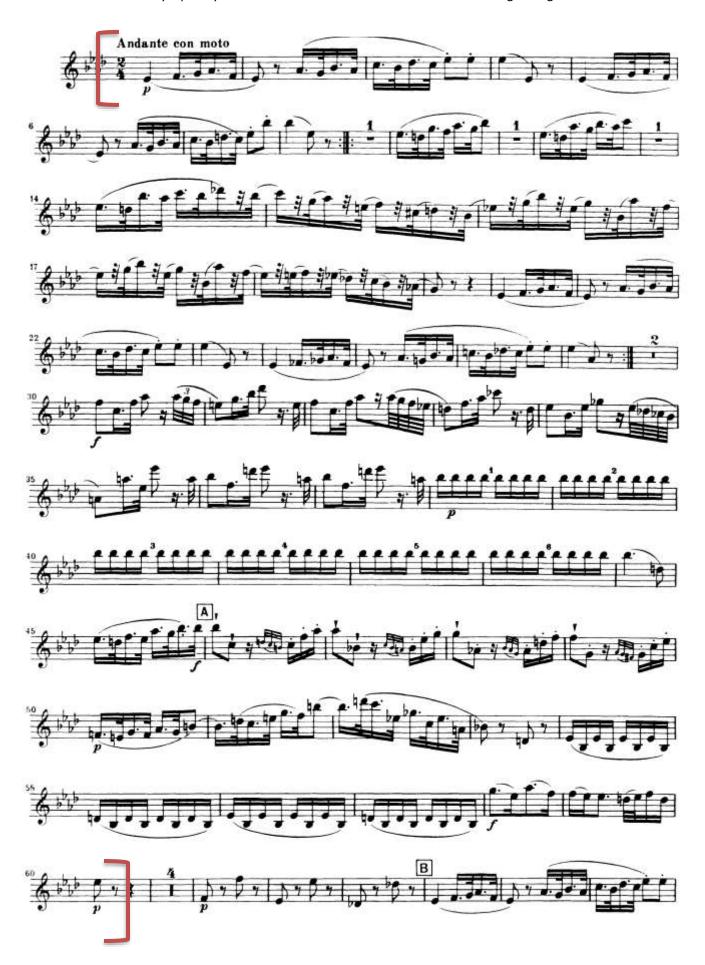

## Section First and Second Violin Excerpts - Please prepare the following first violin parts:

| Brahms      | Symphony No. 4          | Mvt. 3<br>Mvt. 4           | beginning – mm. 44<br>mm. 33 - 80                              |
|-------------|-------------------------|----------------------------|----------------------------------------------------------------|
| Mendelssohn | Midsummer Night's Dream | Scherzo                    | page 1(mm. 17-99)                                              |
| Mozart      | Symphony No. 39         | Mvt. 1<br>Mvt. 2<br>Mvt. 4 | beginning – mm. 82<br>beginning – mm. 60<br>beginning – mm. 41 |
| Prokofiev   | Classical Symphony      | Mvt. 1<br>Mvt. 2           | beginning to [H]<br>beginning to [C]                           |
| Strauss     | Don Juan                |                            | mm. 1-61                                                       |