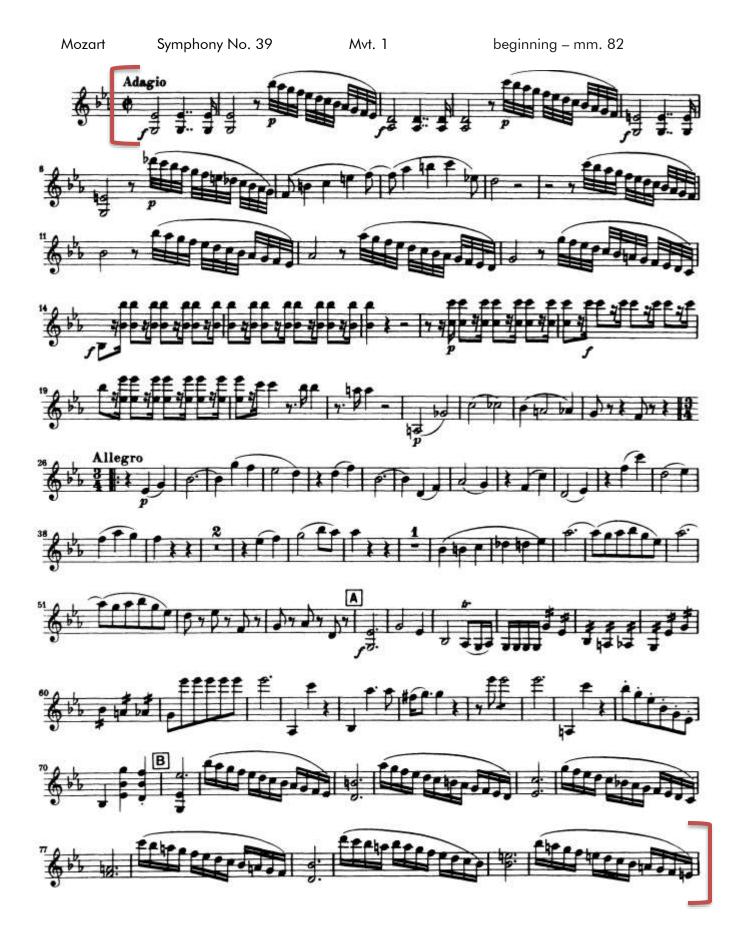

## Section First and Second Violin Excerpts - Please prepare the following first violin parts:

| Brahms      | Symphony No. 4          | Mvt. 3<br>Mvt. 4           | beginning – mm. 44<br>mm. 33 - 80                              |
|-------------|-------------------------|----------------------------|----------------------------------------------------------------|
| Mendelssohn | Midsummer Night's Dream | Scherzo                    | page 1(mm. 17-99)                                              |
| Mozart      | Symphony No. 39         | Mvt. 1<br>Mvt. 2<br>Mvt. 4 | beginning – mm. 82<br>beginning – mm. 60<br>beginning – mm. 41 |
| Prokofiev   | Classical Symphony      | Mvt. 1<br>Mvt. 2           | beginning to [H]<br>beginning to [C]                           |
| Strauss     | Don Juan                |                            | mm. 1-61                                                       |