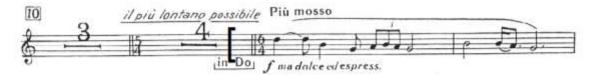

## Offstage trumpet in C

Rimsky-Korsakov

Scheherazade

Mvt 4

[Q]—[R]

Trumpet 2 in A

Trumpet 2 in C

Shostakovich

Symphony No.1

M∨t 4

mm 164—187

Alto trumpet in F

Trumpet 2 in E flat

Stravinsky

Petrushka

[116]—1 m before [119]