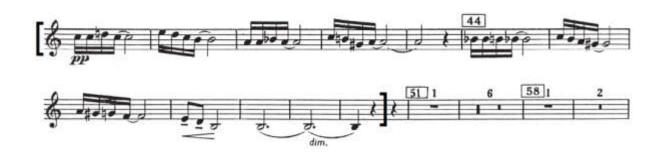

Trumpet 2 in C

Bartok

Concerto for Orchestra

Mvt 2

mm 90-147

Trumpet 2 in C