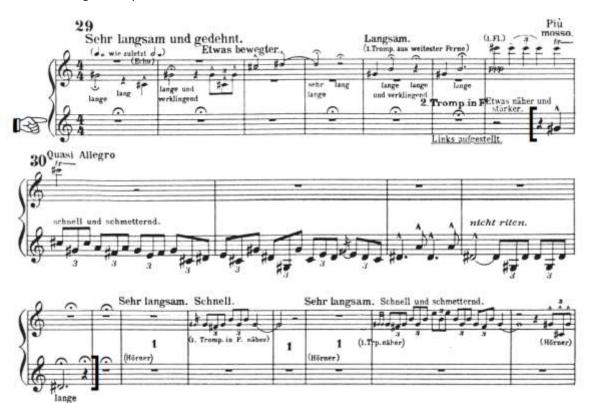

|
| *Mayer, Emilie  | Faust-Overture, Op.46  |                                  | mm. 95—106                                        |



<sup>\*</sup>The Peoria Symphony Orchestra is an orchestral partner of Boulanger Initiative's "Redefining the Canon." For more information about this project, please visit this website: <a href="https://www.boulangerinitiative.org">www.boulangerinitiative.org</a>

Trumpet 2 in C



Bartok

Concerto for Orchestra

Mvt 2

mm 90-147

Trumpet 2 in C



## Trumpet 2 in C



Bartok

Concerto for Orchestra

Mvt 5

mm 549-572

Trumpet 2 in C



### Trumpet 1 in B flat



Brahms

Symphony No.2

Mvt 4

mm 392—429

Trumpet 2 in D



Trumpet 2 in F



Trumpet 2 in C



Mahler

Symphony No.2

Mvt 5

1 m before [30]—5 mm after [30]

#### Offstage Trumpet 2 in F





## Offstage trumpet in C









Rimsky-Korsakov

Scheherazade

Mvt 4

[Q]—[R]

Trumpet 2 in A



Trumpet 2 in C



Shostakovich

Symphony No.1

M∨t 4

mm 164—187

Alto trumpet in F



Trumpet 2 in E flat



Stravinsky

Petrushka

[116]—1 m before [119]

Trumpet 2 in B flat



Trumpet 1 in B flat





Third Trumpet: Emilie Mayer, Faust-Overture, Op. 46, mm. 95 - 106