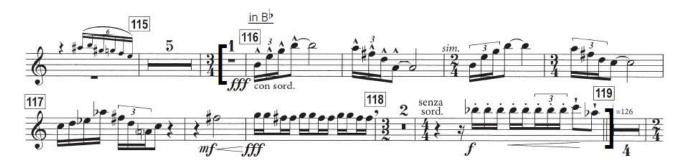

#### Orchestral Excerpts - Please prepare the following trumpet parts:

| Bartok          | Concerto for Orchestra | Mvt 1<br>Mvt 2<br>Mvt 5<br>Mvt 5 | mm 39—50<br>mm 90—147<br>mm 201—229<br>mm 549—572 |
|-----------------|------------------------|----------------------------------|---------------------------------------------------|
| Beethoven       | Leonore Overture No.3  |                                  | mm 269—277                                        |
| Brahms          | Symphony No.2          | Mvt 4                            | mm 392—429                                        |
| Debussy         | Nocturnes              | Mvt 2                            | 9 mm after [10]—[11]                              |
| Dvorak          | Symphony No.8          | Mvt 2                            | mm 65—80                                          |
| Mahler          | Symphony No.2          | Mvt 5                            | 1 m before [30]—5 mm after [30]                   |
| Respighi        | Pini di Roma           | Mvt 1                            | 9 mm after [2]—8mm before [3]                     |
| Respighi        | Pini di Roma           | Mvt 2                            | 8 mm after [10]—17 mm after [10]                  |
| Rimsky-Korsakov | Scheherazade           | Mvt 4                            | [Q]—[R]                                           |
| Schumann        | Symphony No.2          | Mvt 1                            | beginning—mm 13                                   |
| Shostakovich    | Symphony No.1          | Mvt 4                            | mm 164—187                                        |
| R. Strauss      | Ein Heldenleben        |                                  | 3mm after [51]—2mm after [63]                     |
| Stravinsky      | Petrushka              |                                  | [116]—1 m before [119]                            |
| Stravinsky      | Petrushka (trumpet 1)  |                                  | 1 m before [134]—1 m before [139]                 |
| *Mayer, Emilie  | Faust-Overture, Op.46  |                                  | mm. 95—106                                        |

Symphony No.1

M∨t 4

mm 164—187

Alto trumpet in F

Trumpet 2 in E flat

Stravinsky

Petrushka

[116]—1 m before [119]