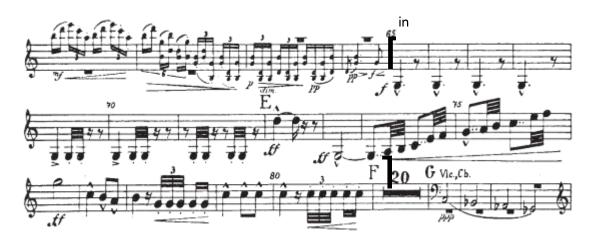

Symphony No.1

M∨t 4

mm 164—187

Alto trumpet in F

Trumpet 2 in E flat

Stravinsky

Petrushka

[116]—1 m before [119]