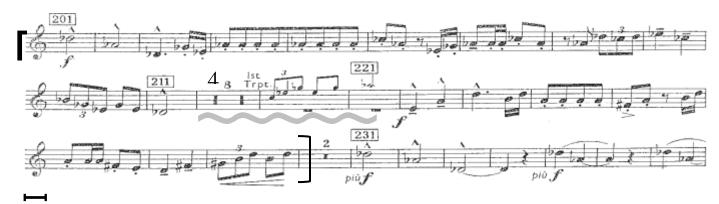

#### Orchestral Excerpts - Please prepare the following trumpet parts:

| Bartok          | Concerto for Orchestra | Mvt 1<br>Mvt 2<br>Mvt 5<br>Mvt 5 | mm 39—50<br>mm 90—147<br>mm 201—229<br>mm 549—572 |
|-----------------|------------------------|----------------------------------|---------------------------------------------------|
| Beethoven       | Leonore Overture No.3  |                                  | mm 269—277                                        |
| Brahms          | Symphony No.2          | Mvt 4                            | mm 392—429                                        |
| Debussy         | Nocturnes              | Mvt 2                            | 9 mm after [10]—[11]                              |
| Dvorak          | Symphony No.8          | Mvt 2                            | mm 65—80                                          |
| Mahler          | Symphony No.2          | Mvt 5                            | 1 m before [30]—5 mm after [30]                   |
| Respighi        | Pini di Roma           | Mvt 1                            | 9 mm after [2]—8mm before [3]                     |
| Respighi        | Pini di Roma           | Mvt 2                            | 8 mm after [10]—17 mm after [10]                  |
| Rimsky-Korsakov | Scheherazade           | Mvt 4                            | [Q]—[R]                                           |
| Schumann        | Symphony No.2          | Mvt 1                            | beginning—mm 13                                   |
| Shostakovich    | Symphony No.1          | Mvt 4                            | mm 164—187                                        |
| R. Strauss      | Ein Heldenleben        |                                  | 3mm after [51]—2mm after [63]                     |
| Stravinsky      | Petrushka              |                                  | [116]—1 m before [119]                            |
| Stravinsky      | Petrushka (trumpet 1)  |                                  | 1 m before [134]—1 m before [139]                 |
| *Mayer, Emilie  | Faust-Overture, Op.46  |                                  | mm. 95—106                                        |