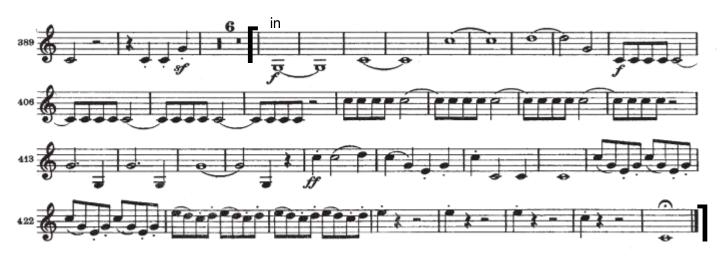

### Trumpet 1 in B flat

Brahms

Symphony No.2

Mvt 4

mm 392—429

Trumpet 2 in D

Trumpet 2 in F

Trumpet 2 in C

Mahler

Symphony No.2

Mvt 5

1 m before [30]—5 mm after [30]