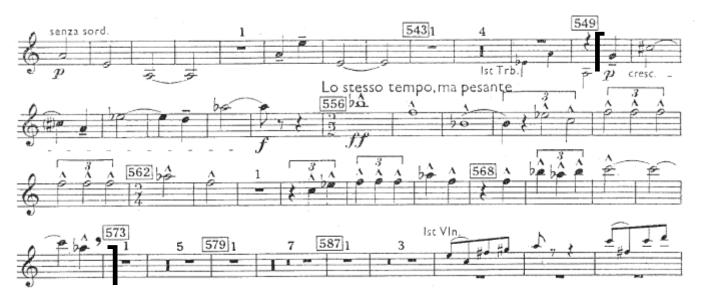

## Trumpet 2 in C

Bartok

Concerto for Orchestra

Mvt 5

mm 549-572

Trumpet 2 in C