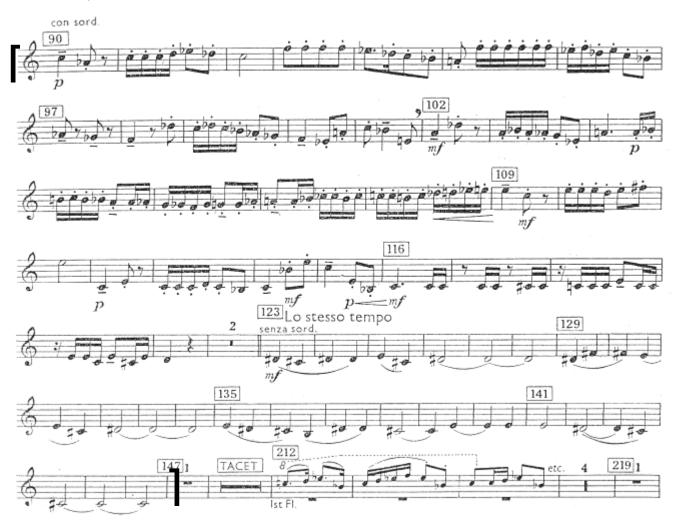

Trumpet 2 in C

Bartok

Concerto for Orchestra

Mvt 2

mm 90-147

Trumpet 2 in C