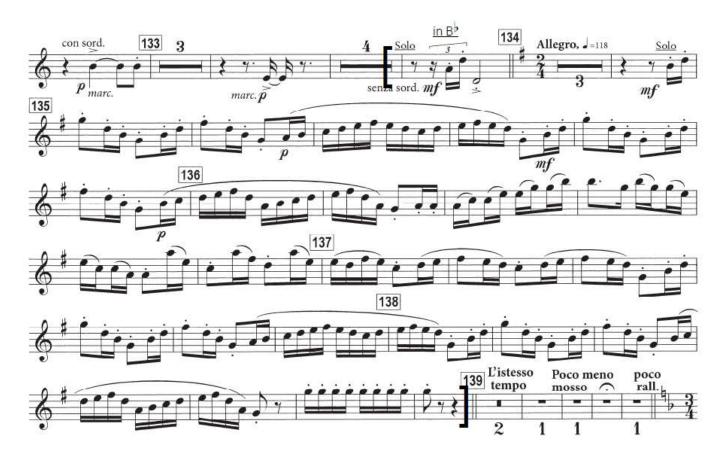

#### Orchestral Excerpts - Please prepare the following trumpet parts:

| Bartok          | Concerto for Orchestra | Mvt 1<br>Mvt 2<br>Mvt 5<br>Mvt 5 | mm 39—50<br>mm 90—147<br>mm 201—229<br>mm 549—572 |
|-----------------|------------------------|----------------------------------|---------------------------------------------------|
| Beethoven       | Leonore Overture No.3  |                                  | mm 269—277                                        |
| Brahms          | Symphony No.2          | Mvt 4                            | mm 392—429                                        |
| Debussy         | Nocturnes              | Mvt 2                            | 9 mm after [10]—[11]                              |
| Dvorak          | Symphony No.8          | Mvt 2                            | mm 65—80                                          |
| Mahler          | Symphony No.2          | Mvt 5                            | 1 m before [30]—5 mm after [30]                   |
| Respighi        | Pini di Roma           | Mvt 1                            | 9 mm after [2]—8mm before [3]                     |
| Respighi        | Pini di Roma           | Mvt 2                            | 8 mm after [10]—17 mm after [10]                  |
| Rimsky-Korsakov | Scheherazade           | Mvt 4                            | [Q]—[R]                                           |
| Schumann        | Symphony No.2          | Mvt 1                            | beginning—mm 13                                   |
| Shostakovich    | Symphony No.1          | Mvt 4                            | mm 164—187                                        |
| R. Strauss      | Ein Heldenleben        |                                  | 3mm after [51]—2mm after [63]                     |
| Stravinsky      | Petrushka              |                                  | [116]—1 m before [119]                            |
| Stravinsky      | Petrushka (trumpet 1)  |                                  | 1 m before [134]—1 m before [139]                 |
| *Mayer, Emilie  | Faust-Overture, Op.46  |                                  | mm. 95—106                                        |

Trumpet 2 in B flat

Trumpet 1 in B flat

Third Trumpet: Emilie Mayer, Faust-Overture, Op. 46, mm. 95 - 106