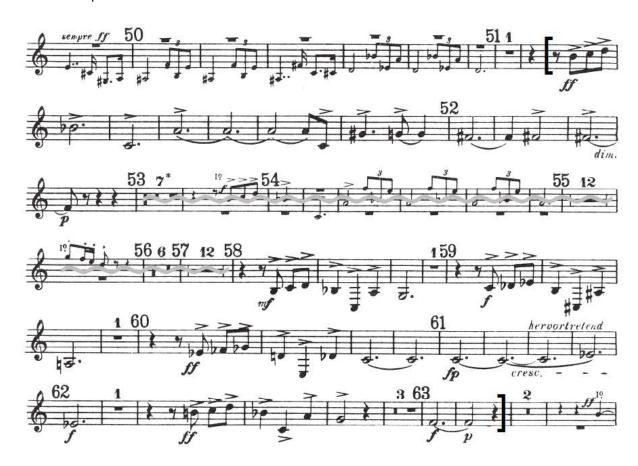

#### Orchestral Excerpts - Please prepare the following trumpet parts:

| Bartok          | Concerto for Orchestra | Mvt 1<br>Mvt 2<br>Mvt 5<br>Mvt 5 | mm 39—50<br>mm 90—147<br>mm 201—229<br>mm 549—572 |
|-----------------|------------------------|----------------------------------|---------------------------------------------------|
| Beethoven       | Leonore Overture No.3  |                                  | mm 269—277                                        |
| Brahms          | Symphony No.2          | Mvt 4                            | mm 392—429                                        |
| Debussy         | Nocturnes              | Mvt 2                            | 9 mm after [10]—[11]                              |
| Dvorak          | Symphony No.8          | Mvt 2                            | mm 65—80                                          |
| Mahler          | Symphony No.2          | Mvt 5                            | 1 m before [30]—5 mm after [30]                   |
| Respighi        | Pini di Roma           | Mvt 1                            | 9 mm after [2]—8mm before [3]                     |
| Respighi        | Pini di Roma           | Mvt 2                            | 8 mm after [10]—17 mm after [10]                  |
| Rimsky-Korsakov | Scheherazade           | Mvt 4                            | [Q]—[R]                                           |
| Schumann        | Symphony No.2          | Mvt 1                            | beginning—mm 13                                   |
| Shostakovich    | Symphony No.1          | Mvt 4                            | mm 164—187                                        |
| R. Strauss      | Ein Heldenleben        |                                  | 3mm after [51]—2mm after [63]                     |
| Stravinsky      | Petrushka              |                                  | [116]—1 m before [119]                            |
| Stravinsky      | Petrushka (trumpet 1)  |                                  | 1 m before [134]—1 m before [139]                 |
| *Mayer, Emilie  | Faust-Overture, Op.46  |                                  | mm. 95—106                                        |

### Trumpet 1 in B flat

Brahms

Symphony No.2

Mvt 4

mm 392—429

Trumpet 2 in D

Trumpet 2 in F

Trumpet 2 in C