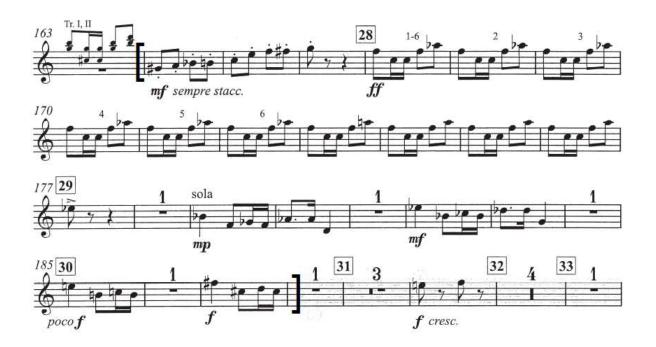

#### Orchestral Excerpts - Please prepare the following trumpet parts:

| Bartok          | Concerto for Orchestra | Mvt 1<br>Mvt 2<br>Mvt 5<br>Mvt 5 | mm 39—50<br>mm 90—147<br>mm 201—229<br>mm 549—572 |
|-----------------|------------------------|----------------------------------|---------------------------------------------------|
| Beethoven       | Leonore Overture No.3  |                                  | mm 269—277                                        |
| Brahms          | Symphony No.2          | Mvt 4                            | mm 392—429                                        |
| Debussy         | Nocturnes              | Mvt 2                            | 9 mm after [10]—[11]                              |
| Dvorak          | Symphony No.8          | Mvt 2                            | mm 65—80                                          |
| Mahler          | Symphony No.2          | Mvt 5                            | 1 m before [30]—5 mm after [30]                   |
| Respighi        | Pini di Roma           | Mvt 1                            | 9 mm after [2]—8mm before [3]                     |
| Respighi        | Pini di Roma           | Mvt 2                            | 8 mm after [10]—17 mm after [10]                  |
| Rimsky-Korsakov | Scheherazade           | Mvt 4                            | [Q]—[R]                                           |
| Schumann        | Symphony No.2          | Mvt 1                            | beginning—mm 13                                   |
| Shostakovich    | Symphony No.1          | Mvt 4                            | mm 164—187                                        |
| R. Strauss      | Ein Heldenleben        |                                  | 3mm after [51]—2mm after [63]                     |
| Stravinsky      | Petrushka              |                                  | [116]—1 m before [119]                            |
| Stravinsky      | Petrushka (trumpet 1)  |                                  | 1 m before [134]—1 m before [139]                 |
| *Mayer, Emilie  | Faust-Overture, Op.46  |                                  | mm. 95—106                                        |

Symphony No.1

M∨t 4

mm 164—187

Alto trumpet in F

Trumpet 2 in E flat

Stravinsky

Petrushka

[116]—1 m before [119]