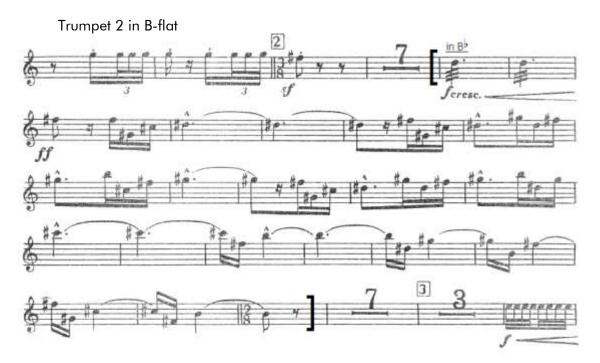

### Trumpet 1 in B flat

Brahms

Symphony No.2

Mvt 4

mm 392—429

Trumpet 2 in D

Trumpet 2 in F

Trumpet 2 in C