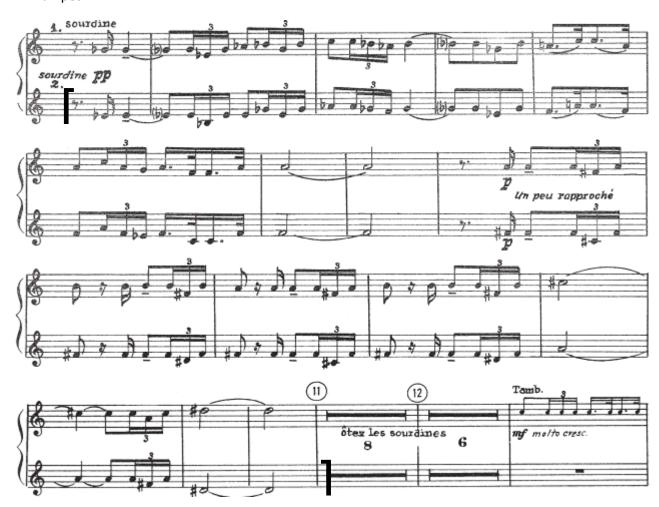

Symphony No.1

M∨t 4

mm 164—187

Alto trumpet in F

Trumpet 2 in E flat

Stravinsky

Petrushka

[116]—1 m before [119]