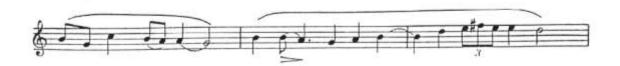

### Trumpet 1 in B flat

Brahms

Symphony No.2

Mvt 4

mm 392—429

Trumpet 2 in D

Trumpet 2 in F

Trumpet 2 in C