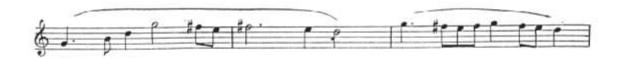

Symphony No.1

M∨t 4

mm 164—187

Alto trumpet in F

Trumpet 2 in E flat

Stravinsky

Petrushka

[116]—1 m before [119]