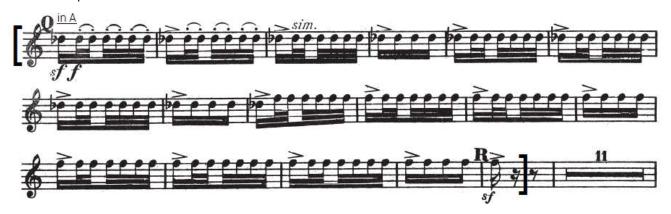

Symphony No.1

M∨t 4

mm 164—187

Alto trumpet in F

Trumpet 2 in E flat

Stravinsky

Petrushka

[116]—1 m before [119]